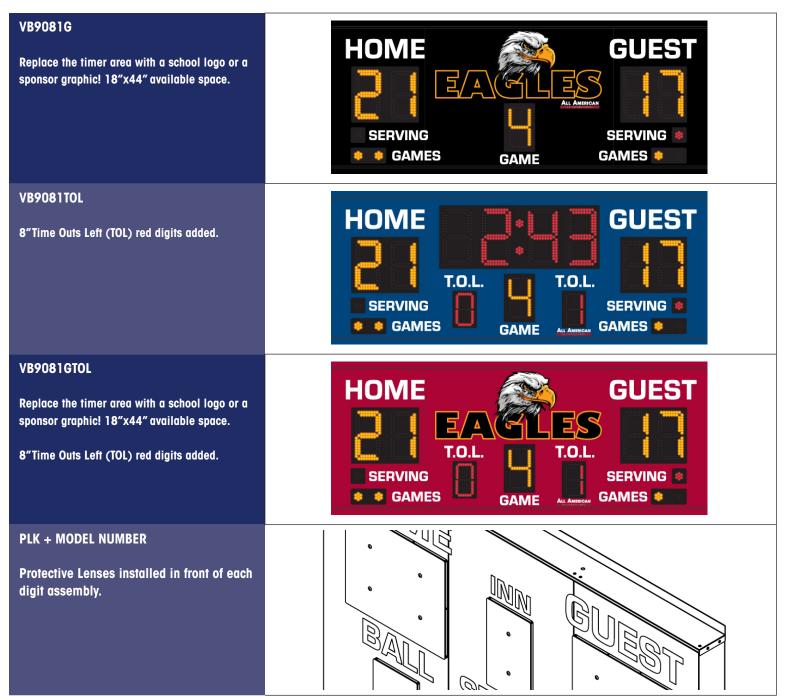

## PRODUCT SPECIFICATIONS VOLLEYBALL SCOREBOARD

| <text></text>                                  |                                                                                                                                                                                                                                                                                                                                                       |
|------------------------------------------------|-------------------------------------------------------------------------------------------------------------------------------------------------------------------------------------------------------------------------------------------------------------------------------------------------------------------------------------------------------|
| OVERALL DIMENSION                              | 3' High x 8' Wide x 5" Depth. Additional 1.5" mounting flange on top and bottom. Style available in other sizes.                                                                                                                                                                                                                                      |
| CONSTRUCTION                                   | Fabricated 20 and 22 GA Powder Coated Galvanneal. 2 Cabinets intended to be installed on right and left side of scoreboard.                                                                                                                                                                                                                           |
| INFORMATION                                    | Home and Guest Scores (12" Amber), Time (Time of Day or Time Elapsed or<br>Time Remaining) (14" Red), Game (10" Amber), Serving, Games Won (2"<br>Indicators)                                                                                                                                                                                         |
| CAPTIONS                                       | HOME, GUEST (5"), GAME (3"), SERVING, GAMES (3")                                                                                                                                                                                                                                                                                                      |
| HORN                                           | Included 100dB internal horn. 110 dB external trumpet horn available, recommended to be wired at time of manufacture.                                                                                                                                                                                                                                 |
| ELECTRONICS / DIGITS                           | 100% solid state, microprocessor controlled system with locking connectors.<br>Ultra bright, exposed Red and Amber LED digits.                                                                                                                                                                                                                        |
| SERVICING                                      | Sign will be serviceable by removing the Home digit pan to access components.                                                                                                                                                                                                                                                                         |
| COMMUNICATION                                  | Radio communication is standard using a 2.4 GHz Frequency hopping<br>spread spectrum transceiver. Hardwire optional on scoreboard,<br>recommended to be installed at time of manufacture.                                                                                                                                                             |
| POWER REQUIREMENTS                             | 120VAC, 1.3 Amp. Includes 6' power cable exiting the top left of the cabinet with standard grounded 3 prong connector. 20 Amp circuit recommended.                                                                                                                                                                                                    |
| INSTALLATION                                   | May be mounted to nearly any wall surface, no hardware supplied. Intended for dry locations.                                                                                                                                                                                                                                                          |
| ESTIMATED WEIGHT                               | 129 lbs.                                                                                                                                                                                                                                                                                                                                              |
| WARRANTY                                       | Five year guarantee against defects in materials and workmanship. Factory repair service for parts in warranty. Union label. UL Certified.                                                                                                                                                                                                            |
| ADDITIONAL OPTIONS<br>MODEL NUMBER + ( )       | Graphics area (G) in lieu of Timer, Time Outs Left (TOL). Protective Lens Kit (PLK + Model Number). White, Green digits available (Red and Amber as shown is standard).                                                                                                                                                                               |
| AVAILABLE CONTROL CONSOLE<br>(SOLD SEPARATELY) | <b>MSC9000 (Multi-sport Desktop Console)</b> Extruded Aluminum, high impact low profile microprocessor control console. 5" high x 10.25" wide x 9" deep. Weight: 4.3 lbs. Radio (1600 ft) is standard, simultaneous hardwire option included. Internal rechargeable battery. Switch between multiple sports by removing and replacing the slip sheet. |

## PRODUCT SPECIFICATIONS VB9081 OPTIONS